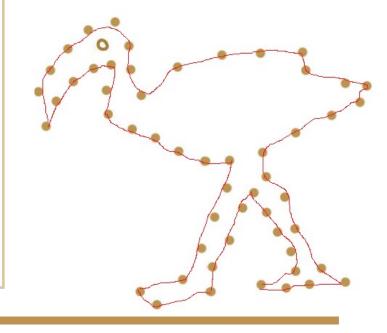

> Can you find this bird? Join the dots! What is it called? Ibis

Can you find the woman with **2** animals? What animals are they? Unscramble the words!