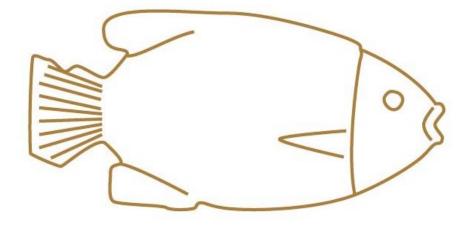

# Ancient Animals Hunt! Tower Gallery

Can you help us? We are trying to find out what animals lived in the ancient world. You can look for clues in the collection and record them on this trail!

Can you find this fish? Colour it in! You can even add your own designs for the scales.